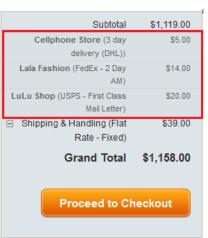

# IV. Customer select vendor shippings

After add product to cart customer can select shipping method for each vendor.

Vendor can see shipping summary on the totals box.