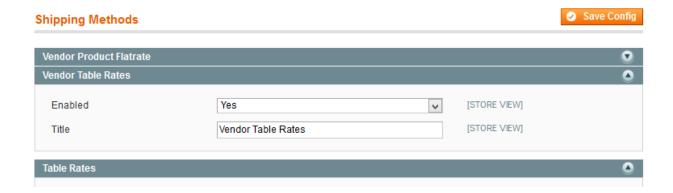

#### II. Configuration

From admin cpanel go to menu System -> Configuration. Click to Shipping Methods tab. Click to "Vendor Table Rates" to explain the field set.

- Enabled: This option is used to activate or deactivate the shipping method.
- Title: The title of the shipping method.