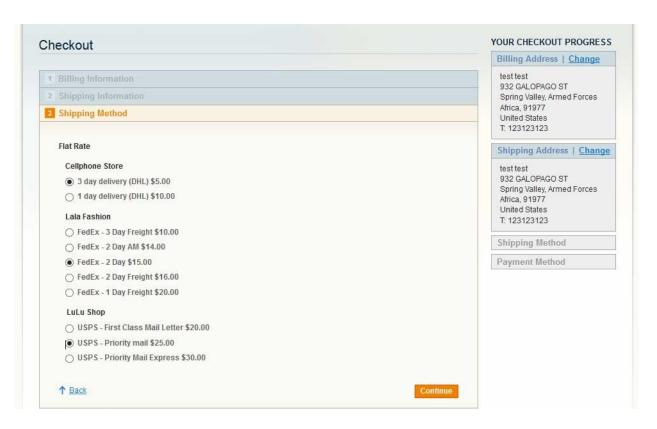

# IV. Customer select vendor shippings

After add product to cart customer can select shipping method for each vendor.

Vendor can see shipping summary on the totals box.