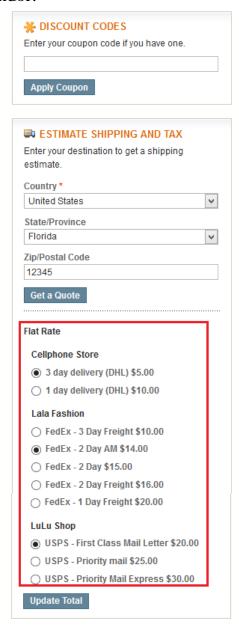

# IV. Customer select vendor shippings

After add product to cart customer can select shipping method for each vendor.

Vendor can see shipping summary on the totals box.