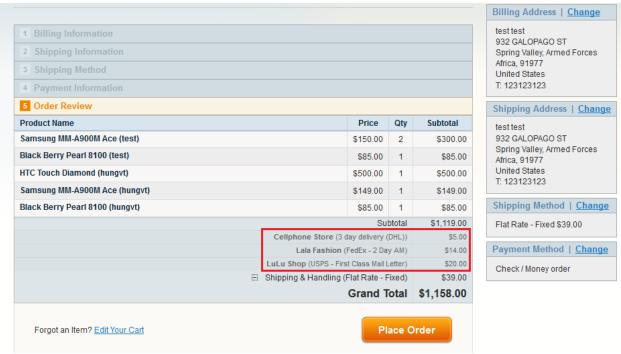

# IV. Customer select vendor shippings

After add product to cart customer can select shipping method for each vendor.

Vendor can see shipping summary on the totals box.