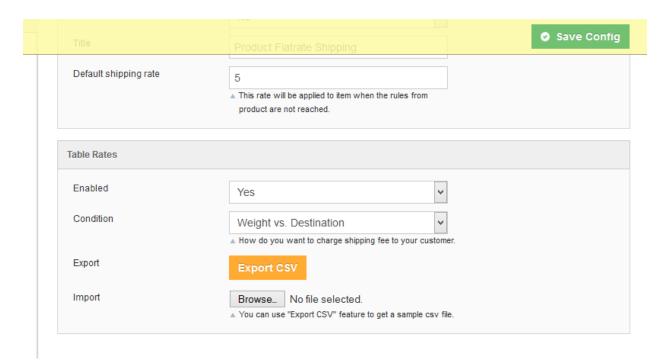

## III. Vendor Table Rates Shipping Configuration

From vendor's cpanel click to **Configuration** top link then click to **Shipping** tab to setup his flat rate shipping.

Vendor can add multiple flatrate to charge customer.

- Enabled: Vendor can enable/disable the shipping method
- **Condition**: There are 3 conditions.
  - Weight vs. Destination: vendor can charge shipping cost based on the weight of all items and the destination.
  - o **Price vs. Destination**: vendor can charge shipping cost based on subtotal and destination
  - o **#of item vs. Destination**: vendor can charge shipping cost based on number of item and destination.
- Export: Vendor can export all shipping configuration to csv file.
- **Import**: Vendor can use this feature to import the table rates.